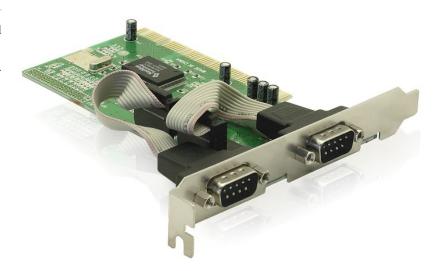

# Delock PCI card 2x serial

#### Description

The Delock PCI card expands your PC by two external serial Ports.

You can connect devices like scanner, modem, mouse etc. to the card.

## Specification

- 2 x DB9 serial port
- Compatible with 16C550 UART
- FIFO: 16 byte
- Data transfer rate up to 115.2 Kbps
- Automatically selects IRQ and I/O
- Supports PCI IQR sharing
- 32-Bit PCI standard 2.1