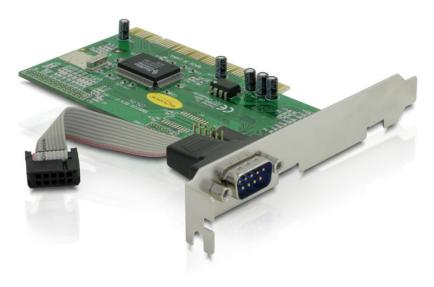

## Description

The Delock PCI card expands your PC by one external serial port. You can connect devices like scanner, modem, mouse etc. to the card.

## Specification

- 1 x DB9 serial port
- Compatible with 16C550 UART
- FIFO: 16 byte
- Data transfer rate up to 115.2 Kb/s
- Automatically selects IRQ and I/O
- Supports PCI IRQ sharing
- 32-Bit PCI standard 2.1
- Plug & Play