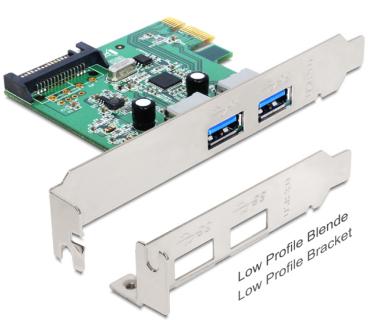

### Description

The Delock PCI Express card expands your PC by two external USB 3.0 ports. You can connect USB devices like e.g. docking station, card reader, external enclosure etc. to the card.

## Specification

- Chipset: NEC / Renesas
- Connector: external: 2 x USB 3.0 type A female internal: 1 x SATA power connector 1 x PCI Express x1, V2.0
- Data transfer rate up to: SuperSpeed 5 Gb/s, Hi-Speed 480 Mb/s, Full-Speed 12 Mb/s, Low-Speed 1.5 Mb/s

## Package content

- PCI Express card USB 3.0
- Low profile bracket
- Driver CD
- User manual