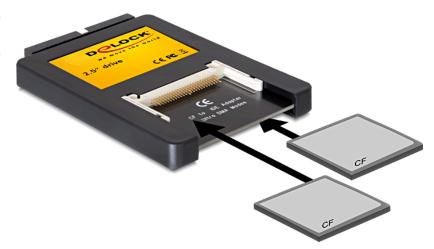

## Description

This internal Delock 2.5" Compact Flash to IDE drive enables you to connect two CF card type I/II and IBM Microdrive. The CF card works like an additional storage space, as well as a HDD for an operating system from which you can also boot.

## Specification

- 2 x Compact Flash slot
- IDE 44 pin male
- Power supply via IDE
- Supports DMA and Ultra DMA modes. A compatible flash media card will be required to use these modes.
- Supports CF-Card type I/II and IBM Microdrive
- Bootable