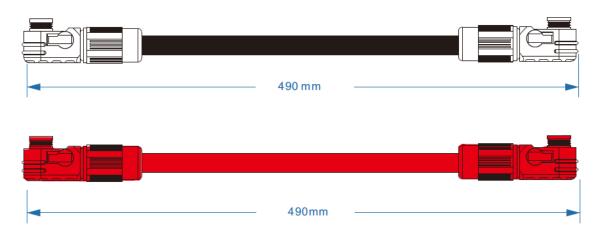

Material Description                                 | Unit | Quantity |
|-----|-------------------------|------------------------------------------------------|------|----------|
| 1   | Power cable set         | Power cables for BluE-S series RoHS                  | SET  | 1        |
| 2   | Communication cable set | Communication cables for BluE-S series RoHS          | SET  | 1        |
| 3   | Cartoon box             | Cartoon box BluE-S 5000D 10KWh<br>300*200*100mm RoHS | PCS  | 1        |
| 4   | Packing bag             | Packing bag 380*260*0.05mm PE RoHS                   | PCS  | 1        |
| 6   | Screw                   | Screw GB/T 9074.4-1988 M4*10 ROHS                    | PCS  | 4        |

## A、 The picture of Power cable set



The detail of power cable shown as below,



## B、The picture of Communication cable set



The detail of power cable shown as below,