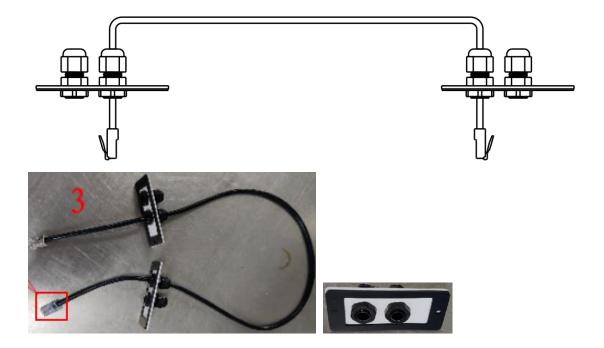

## B、The picture of Communication cable set

The detail of power cable shown as below,