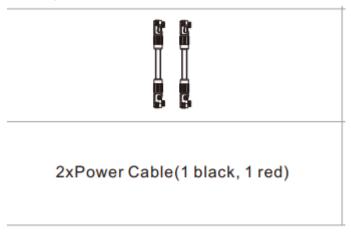

des below,

| No. | Name                    | Material Description                                 | Unit | Quantity |
|-----|-------------------------|------------------------------------------------------|------|----------|
| 1   | Power cable set         | Power cables for BluE-S series RoHS                  | SET  | 1        |
| 2   | Communication cable set | Communication cables for BluE-S series RoHS          | SET  | 1        |
| 3   | Cartoon box             | Cartoon box BluE-S 5000D 10KWh<br>300*200*100mm RoHS | PCS  | 1        |
| 4   | Packing bag             | Packing bag 380*260*0.05mm PE RoHS                   | PCS  | 1        |
| 6   | Screw                   | Screw GB/T 9074.4-1988 M4*10 ROHS                    | PCS  | 4        |

## A、 The picture of Power cable set



The detail of power cable shown as below,



## B、The picture of Communication cable set



The detail of power cable shown as below,