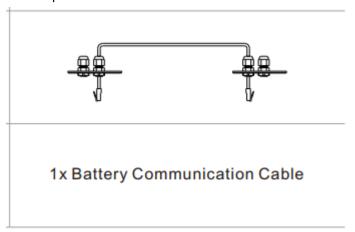

## B、The picture of Communication cable set

The detail of power cable shown as below,