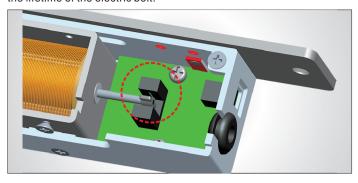

#### Ultra durable solenoid valve

Tested for over 500,000 times, the specially designed solenoid valve can be used for 5 to 10 years.