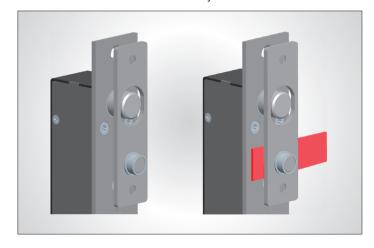

### **Optional anti-burglar function**

When the bolt is extended, it cannot be retracted by the external force without permission.