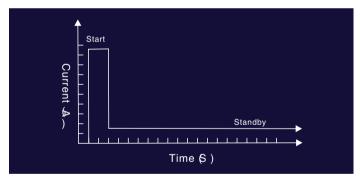

## **Energy saving design**

When the bolt is extended to keep the door locked, it draws only 0.18A in a holding mode down from 0.96A while the bolt is retracted. This design extends the life of the electric bolt.