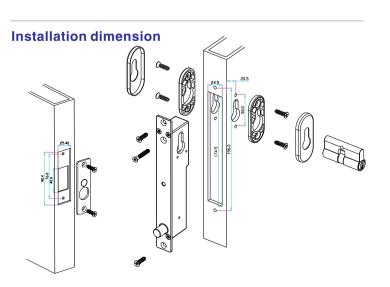

## Unit mm **Dimensions** 210.00 196.00 33.5 0 4 0 0 174.0

#### Installation diagram

Shenzhen YLI Electric Lock Co.,Ltd.