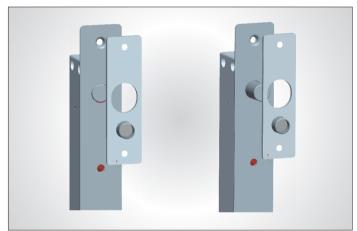

## **Optional cylinder**

Single side or both-side cylinder is available. Other size of cylinders can be customized, 80/90/100/110/120mm.

Both-side cylinder