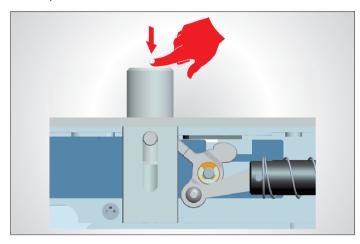

#### Ultra durable solenoid valve

Tested for over 500,000 times, the specially designed solenoid valve can be used for 5 to 10 years.



#### All-metal lock body

The all-metal lock body and components make the lock stronger and more durable, which ensure the lock can work under the harsh environment. (Can order the lock work at the temperature of 60 or 40 below zero.)



#### Connecting instructions

With the special auto-detective circuit, we advise you to connect our own open wires to open the door instead of shutting off the power directly.



#### Optional door or lock sensor output

Standard option is a set of NO/COM lock signal output contact.



### **Optional anti-burglar function**

When the bolt is extended, it cannot be retracted by the external force without permission.



## **Energy saving design**

When the bolt is extended to keep the door locked, it draws only 0.18A in a holding mode down from 0.96A while the bolt is retracted. This design extends the life of the electric bolt.



#### 304 stainless steel solid bolt

With 304 stainless steel solid bolt, the electric bolt has 2000kg holding force. It is stronger and more durable under the harsh environment.