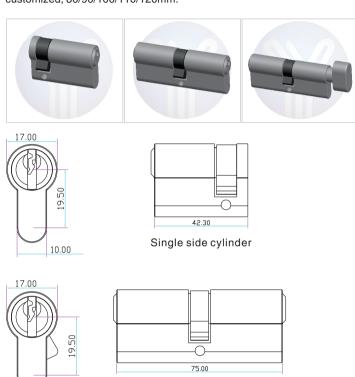

## **Optional cylinder**

Single side or both-side cylinder is available. Other size of cylinders can be customized, 80/90/100/110/120mm.

Both-side cylinder