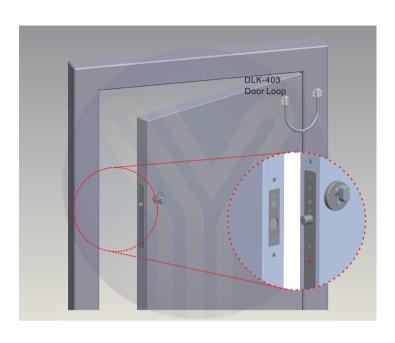

#### **Optional accessory**

The door loop is used for protection of extension wiring from damages for security reasons. (Optional models: DLK-401/402/403)