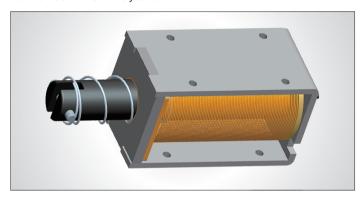

#### **Product overview**

YB-500C (LED) is an all-metal construction electric bolt with European-type cylinder and has both electric control and manual control functions. The 304 stainless steel solid bolt has 1000kg holding force and with anti-burglar design. And this lock can also be used at the temperature of 60 or 20 below zero based on the all-metal components. With the multiple designs of durable solenoid valve, special photoelectric control system, ultra-low temperature and power consumption design, vandal resistant circuitry and auto-detective circuitry, YB-500C (LED) is suitable for narrow frame doors, metal doors, wooden doors, glass doors, PVC doors, partition doors.

| Parameter Model     | YB-500C(LED)                                                    |
|---------------------|-----------------------------------------------------------------|
| Parameter           | Description                                                     |
| Fail secure         | locked when energized                                           |
| Dimensions          | 210Lx25WX42H(mm)                                                |
| Strike              | 90Lx25Wx3H(mm)                                                  |
| Bolt                | 16mmDIA, 304 stainless steel 16mm throw                         |
| Optional cylinder   | 75mm(Single side cylinder can be customized )                   |
| Voltage             | 12VDC                                                           |
| Start current       | 960mA                                                           |
| Standby current     | 180mA                                                           |
| Bolt strength       | 304 stainless steel with polishing finish, 1000kg holding force |
| Time delay          | 0/3/6/9sec                                                      |
| Signal output       | NO <sub>2</sub> COM                                             |
| LED                 | Light on indicates locked; Light off indicates unlocked         |
| Induction distance  | Within 8mm                                                      |
| Suitable for        | Wooden door, Heavy door, metal door                             |
| Face place material | 304 stainless steel panel with wiredrawing finish               |
| Weight              | 1.0kg                                                           |