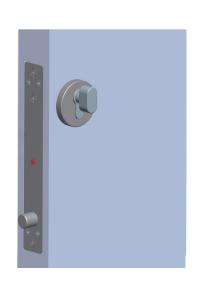

## **Optional cylinder**

Single side or both-side cylinder is available. Other size of cylinders can be customized, 80/90/100/110/120mm.

Both-side cylinder