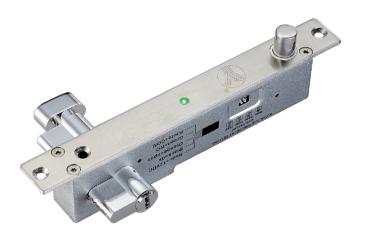

# YB-500C(LED)

## Fail secure sturdiness electric bolt with cylinder

#### **Product overview**

YB-500C (LED) is an all-metal construction electric bolt with European-type cylinder and has both electric control and manual control functions. The 304 stainless steel solid bolt has 1000kg holding force and with anti-burglar design. And this lock can also be used at the temperature of 60 or 20 below zero based on the all-metal components. With the multiple designs of durable solenoid valve, special photoelectric control system, ultra-low temperature and power consumption design, vandal resistant circuitry and auto-detective circuitry, YB-500C (LED) is suitable for narrow frame doors, metal doors, wooden doors, glass doors, PVC doors, partition doors.