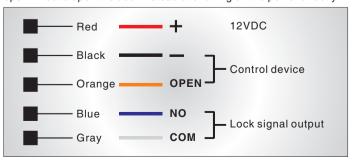

| Parameter Model     | YB-500C(LED)                                                    |
|---------------------|-----------------------------------------------------------------|
| Parameter           | Description                                                     |
| Fail secure         | locked when energized                                           |
| Dimensions          | 210Lx25WX42H(mm)                                                |
| Strike              | 90Lx25Wx3H(mm)                                                  |
| Bolt                | 16mmDIA, 304 stainless steel 16mm throw                         |
| Optional cylinder   | 75mm(Single side cylinder can be customized )                   |
| Voltage             | 12VDC                                                           |
| Start current       | 960mA                                                           |
| Standby current     | 180mA                                                           |
| Bolt strength       | 304 stainless steel with polishing finish, 1000kg holding force |
| Time delay          | 0/3/6/9sec                                                      |
| Signal output       | NO <sub>2</sub> COM                                             |
| LED                 | Light on indicates locked; Light off indicates unlocked         |
| Induction distance  | Within 8mm                                                      |
| Suitable for        | Wooden door, Heavy door, metal door                             |
| Face place material | 304 stainless steel panel with wiredrawing finish               |
| Weight              | 1.0kg                                                           |

#### Connecting instructions

With the special auto-detective circuit, we advise you to connect our own open wires to open the door instead of shutting off the power directly.

#### Optional door or lock sensor output

Standard option is a set of NO/COM lock signal output contact.