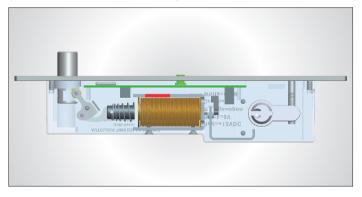

## **Auto-detective circuitry**

This special auto-detective circuit of electric bolt keeps the bolt retracted while the door unlocked or improperly aligned until the door is properly closed.

## Vandal resistant circuitry

The reed sensor will automatically disconnect when the door is actually closed in order to enhance the security of the lock.

#### Photoelectric sensor control

Instead of using electric components, we use photoelectric components to make the bolt more stable and durable, at the same time, it can increase the lifetime of the electric bolt.

#### Ultra durable solenoid valve

Tested for over 500,000 times, the specially designed solenoid valve can be used for 5 to 10 years.

#### All-metal lock body

The all-metal lock body and components make the lock stronger and more durable, which ensure the lock can work under the harsh environment. (Can order the lock work at the temperature of 60 or 40 below zero.)