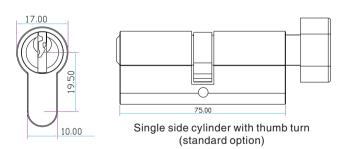

## **Optional cylinder**

Single side or both-side cylinder is available. Other size of cylinders can be customized, 80/90/100/110/120mm.

Both-side cylinder