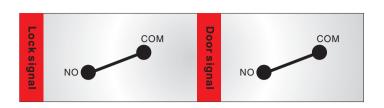

#### Optional door or lock sensor output

Standard option is a set of NO/COM lock signal output contact.