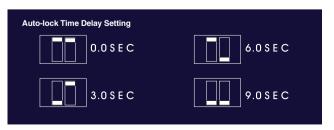

## **Auto-lock time delay function**

10.00

This can be set up from 0 to 9 seconds by adjusting the jumpers.